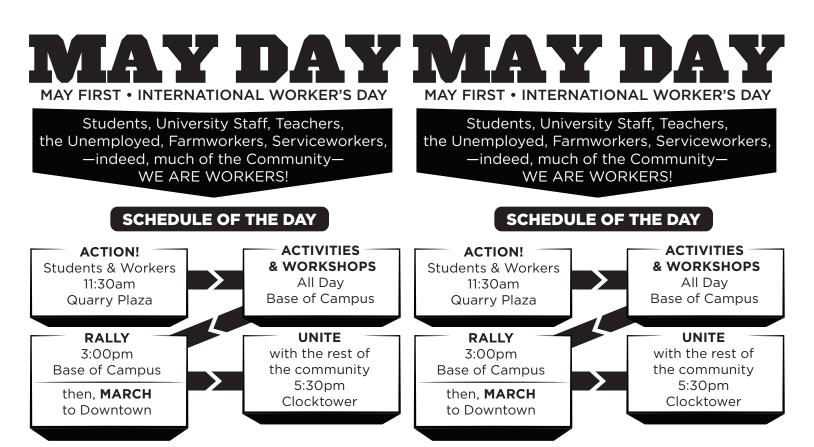

In these times of tuition increases, financial distress, and struggle, this is our opportunity to come together and resist! Get Involved! Meetings: 7pm Monday - Kresge Lounge

This day has historically symbolized our unity and strength. In these times of tuition increases, financial distress, and struggle, this is our opportunity to come together and resist! Get Involved! Meetings: 7pm Monday - Kresge Lounge

This day has historically symbolized our unity and strength. In these times of tuition increases, financial distress, and struggle, this is our opportunity to come together and resist! Get Involved! Meetings: 7pm Monday - Kresge Lounge