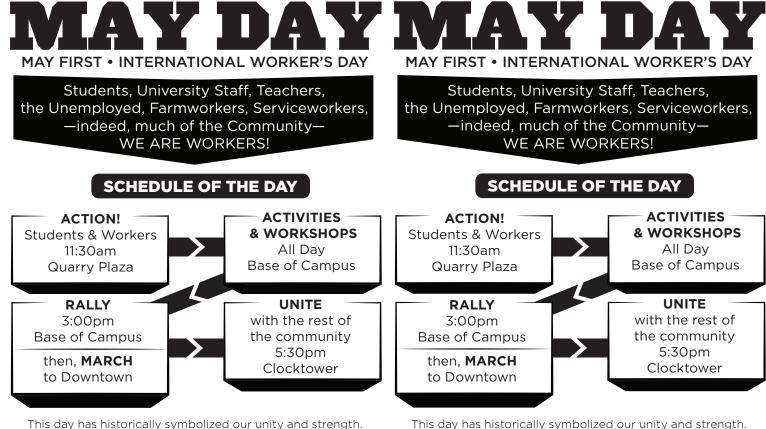

In these times of tuition increases, financial distress, and struggle, this is our opportunity to come together and resist! Get Involved! Meetings: 7pm Monday - Kresge Lounge

This day has historically symbolized our unity and strength. In these times of tuition increases, financial distress, and struggle, this is our opportunity to come together and resist! Get Involved! Meetings: 7pm Monday - Kresge Lounge

This day has historically symbolized our unity and strength. In these times of tuition increases, financial distress, and struggle, this is our opportunity to come together and resist! Get Involved! Meetings: 7pm Monday - Kresge Lounge